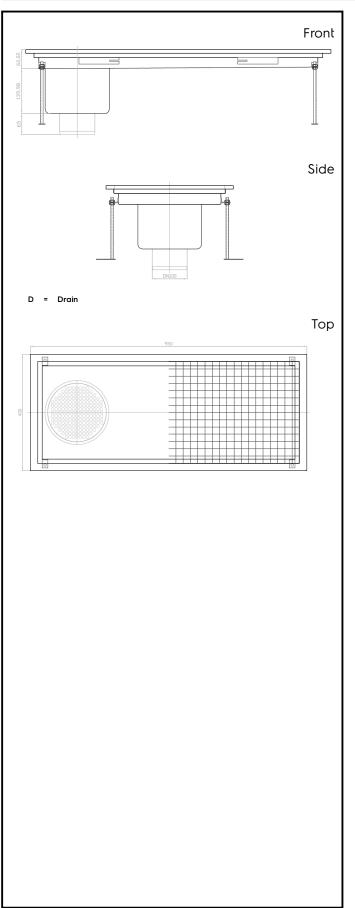

### Key Information:

| External dimensions, Width:  |        |
|------------------------------|--------|
| 328053 (FDA40100)            | 950 mm |
| External dimensions, Depth:  | 400 mm |
| External dimensions, Height: | 265 mm |
| Net weight:                  | 20 kg  |