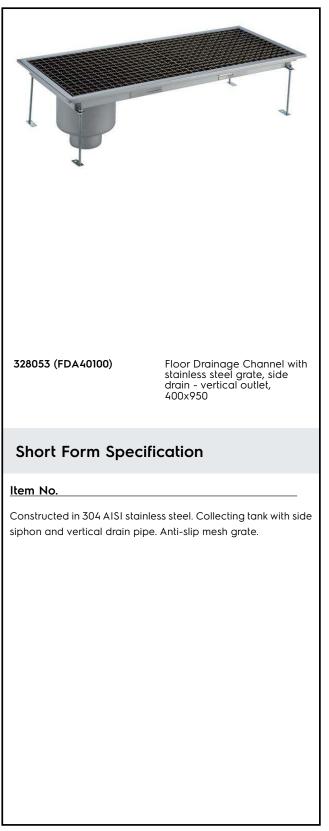

# Electrolux PROFESSIONAL

Floor Drains and Collecting Tanks Floor Drain with Stainless Steel Grate and Side Drain - Vertical outlet 400x950 mm

| ITEM #  |  |  |
|---------|--|--|
| MODEL # |  |  |
| NAME #  |  |  |
| SIS #   |  |  |
| AIA #   |  |  |
|         |  |  |

## **Main Features**

- Easy to install.
- Anti-odour syphon.
- Removable waste blocking filter.
- Rag bolt for floor fixing.
- Easy to inspect for any possible waste removal action.
- Electrochemical finishing gives grids a bright apperance.
- Ideal for any drain solution, particularly suggested for great amounts of water drained during cleaning operations.
- Collecting tanks with side siphon.

### Construction

- Adjustable leveling feet.
- Anti-slip mesh 25x25 mm grating, h=25 mm, 1.5 mm in thickness.
- Collecting tanks available with vertical drain pipe.
- Constructed entirely in 304 AISI stainless steel.

### Key Information:

| External dimensions, Width:  |        |
|------------------------------|--------|
| 328053 (FDA40100)            | 950 mm |
| External dimensions, Depth:  | 400 mm |
| External dimensions, Height: | 265 mm |
| Net weight:                  | 20 kg  |